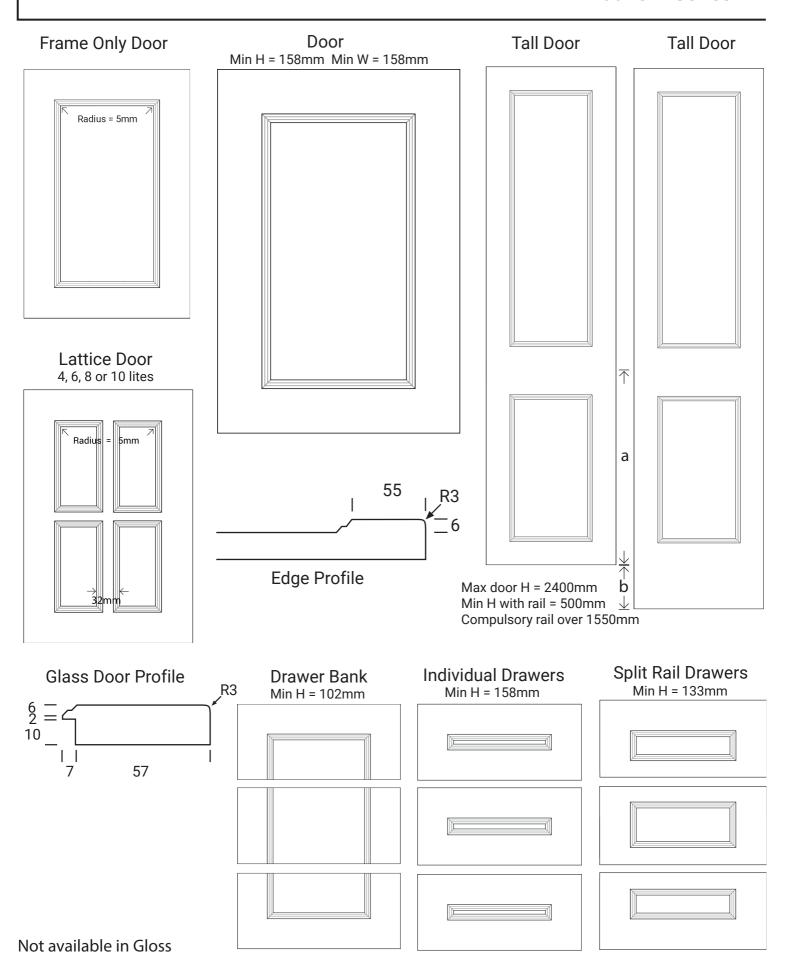

Frame Only Door

Lattice Door 4, 6, 8 or 10 lites

Door Min H = 50mm Min W = 50mm

Edge Profile

Tall Door

Max door H = 2400mm

Glass Door Profile

Drawer Bank Min H = 50mm

Individual Drawers
Min H = 50mm

Frame Only Door

**Lattice Door** 4, 6, 8 or 10 lites

Door

R6

Edge Profile

Tall Door

Max door H = 2400mm

Glass Door Profile

Drawer Bank Min H = 50mm

**Individual Drawers** Min H = 50mm

Frame Only Door

**Lattice Door** 4, 6, 8 or 10 lites

Door

Edge Profile

Tall Door

Max door H = 2400mm

Glass Door Profile

Drawer Bank

**Individual Drawers** 