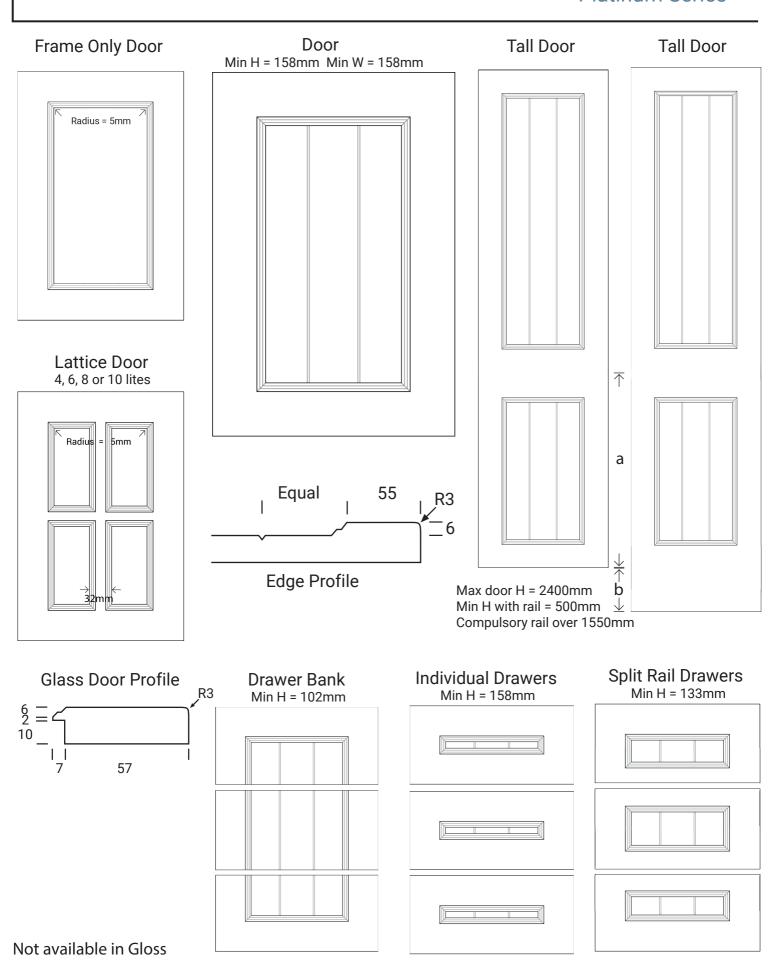

Frame Only Door

Lattice Door 4, 6, 8 or 10 lites

Door Min H = 50mm Min W = 50mm

Edge Profile

Tall Door

Max door H = 2400mm

Glass Door Profile

Drawer Bank Min H = 50mm