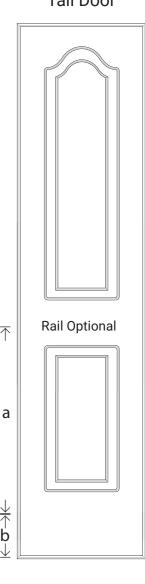

# RAVENSTONE

**Gold Series** 

**Tall Door** 

Lattice Door 4, 6, 8 or 10 lites

Door Min H = 190mm Min W = 190mm

50 7

Edge Profile

26

Tall Door

Max door H = 2400mm Min H with rail = 500mm

Glass Door Profile

Drawer Bank Min H = 100mm

Individual Drawers
Min H = 190mm

Split Rail Drawers
Min H = 160mm