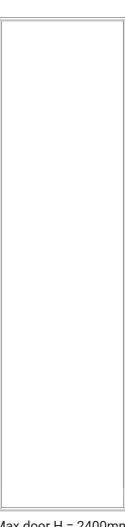

Frame Only Door

Lattice Door 4, 6, 8 or 10 lites

Door Min H = 50mm Min W = 50mm

Edge Profile

Tall Door

Max door H = 2400mm

Glass Door Profile

Drawer Bank Min H = 50mm

Max door H = 2400mm

Glass Door Profile

Drawer Bank

**Individual Drawers** 