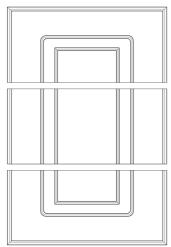

Frame Only Door

Lattice Door 4, 6, 8 or 10 lites

Door Min H = 50mm Min W = 50mm

Edge Profile

Tall Door

Max door H = 2400mm

Glass Door Profile

Drawer Bank Min H = 50mm

Individual Drawers
Min H = 50mm

Frame Only Door

**Lattice Door** 4, 6, 8 or 10 lites

Door

R6

Edge Profile

Tall Door

Max door H = 2400mm

Glass Door Profile

Drawer Bank Min H = 50mm

**Individual Drawers** Min H = 50mm

Frame Only Door

**Lattice Door** 4, 6, 8 or 10 lites

Door

Edge Profile

Tall Door

Max door H = 2400mm

Glass Door Profile

Drawer Bank

**Individual Drawers** 

### **Bronze Series**

Frame Only Door

Lattice Door 4, 6, 8 or 10 lites

Door

Edge Profile

Tall Door

Max door H = 2400mm

Glass Door Profile

# Individual Drawers

Frame Only Door

**Lattice Door** 4, 6, 8 or 10 lites

Door

Edge Profile

Tall Door

Max door H = 2400mm

Glass Door Profile

Drawer Bank Min H = 50mm

**Individual Drawers** Min H = 50mm

WAVERLEY