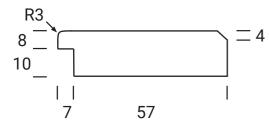

Frame Only Door

Lattice Door 4, 6, 8 or 10 lites

Door Min H = 50mm Min W = 50mm

Edge Profile

Tall Door

Max door H = 2400mm

Glass Door Profile

Drawer Bank Min H = 50mm