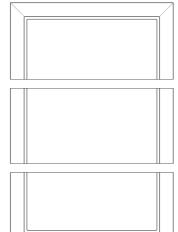

### Frame Only Door

Lattice Door 4, 6, 8 or 10 lites

Door Min H = 120mm Min W = 120mm

Edge Profile

Tall Door

Max door H = 2400mm

Glass Door Profile

Drawer Bank Min H = 100mm

# Individual Drawers