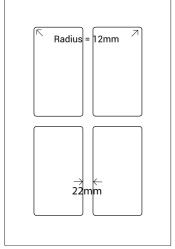

Frame Only Door

Lattice Door 4, 6, 8 or 10 lites

Door Min H = 50mm Min W = 50mm

Edge Profile

Tall Door

Max door H = 2400mm

Glass Door Profile

Drawer Bank Min H = 50mm

Individual Drawers
Min H = 50mm

Frame Only Door

**Lattice Door** 4, 6, 8 or 10 lites

Door

R6

Edge Profile

Tall Door

Max door H = 2400mm

Glass Door Profile

Drawer Bank Min H = 50mm

**Individual Drawers** Min H = 50mm

Frame Only Door

**Lattice Door** 4, 6, 8 or 10 lites

Door

Edge Profile

Tall Door

Max door H = 2400mm

Glass Door Profile

Drawer Bank

**Individual Drawers** 

### **Bronze Series**

Frame Only Door

Lattice Door 4, 6, 8 or 10 lites

Door

Edge Profile

Tall Door

Max door H = 2400mm

Glass Door Profile

# Individual Drawers

Frame Only Door

**Lattice Door** 4, 6, 8 or 10 lites

Door

Edge Profile

Tall Door

Max door H = 2400mm

Glass Door Profile

Drawer Bank Min H = 50mm

**Individual Drawers** Min H = 50mm

WAVERLEY