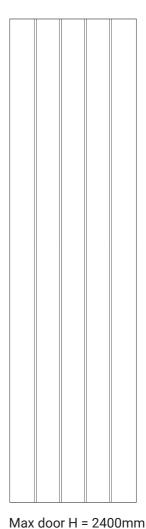

Frame Only Door

Lattice Door 4, 6, 8 or 10 lites

Door Min H = 50mm Min W = 50mm

Edge Profile

Tall Door

Max door H = 2400mm

Glass Door Profile

Drawer Bank Min H = 50mm

Individual Drawers
Min H = 50mm

Frame Only Door

**Lattice Door** 4, 6, 8 or 10 lites

Door

R6

Edge Profile

Tall Door

Max door H = 2400mm

Glass Door Profile

Drawer Bank Min H = 50mm

**Individual Drawers** Min H = 50mm

Frame Only Door

**Lattice Door** 4, 6, 8 or 10 lites

Door

Edge Profile

Tall Door

Max door H = 2400mm

Glass Door Profile

Drawer Bank

**Individual Drawers** 

### **Bronze Series**

Frame Only Door

Lattice Door 4, 6, 8 or 10 lites

Door

Edge Profile

Tall Door

Max door H = 2400mm

Glass Door Profile

# Individual Drawers

Frame Only Door

**Lattice Door** 4, 6, 8 or 10 lites

Door

Edge Profile

Tall Door

Max door H = 2400mm

Glass Door Profile

### Frame Only Door

Lattice Door 4, 6, 8 or 10 lites

Door
Min H = 100mm Min W = 100mm

Edge Profile

Tall Door

Max door H = 2400mm

Glass Door Profile

Drawer Bank

### Frame Only Door

Lattice Door 4, 6, 8 or 10 lites

Door Min H = 120mm Min W = 120mm

Edge Profile

Tall Door

Max door H = 2400mm

Glass Door Profile

Drawer Bank Min H = 100mm