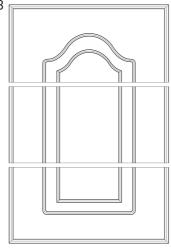

# RAVENSTONE

**Gold Series** 

**Tall Door** 

Lattice Door 4, 6, 8 or 10 lites

Door Min H = 190mm Min W = 190mm

50 7

Edge Profile

26

Tall Door

Max door H = 2400mm Min H with rail = 500mm

Glass Door Profile

Drawer Bank Min H = 100mm

Individual Drawers
Min H = 190mm

Split Rail Drawers
Min H = 160mm