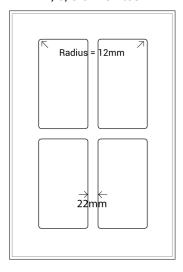

### Silver Series

Frame Only Door

Lattice Door 4, 6, 8 or 10 lites

Door

Equal Equal R3

Edge Profile

Tall Door

Glass Door Profile