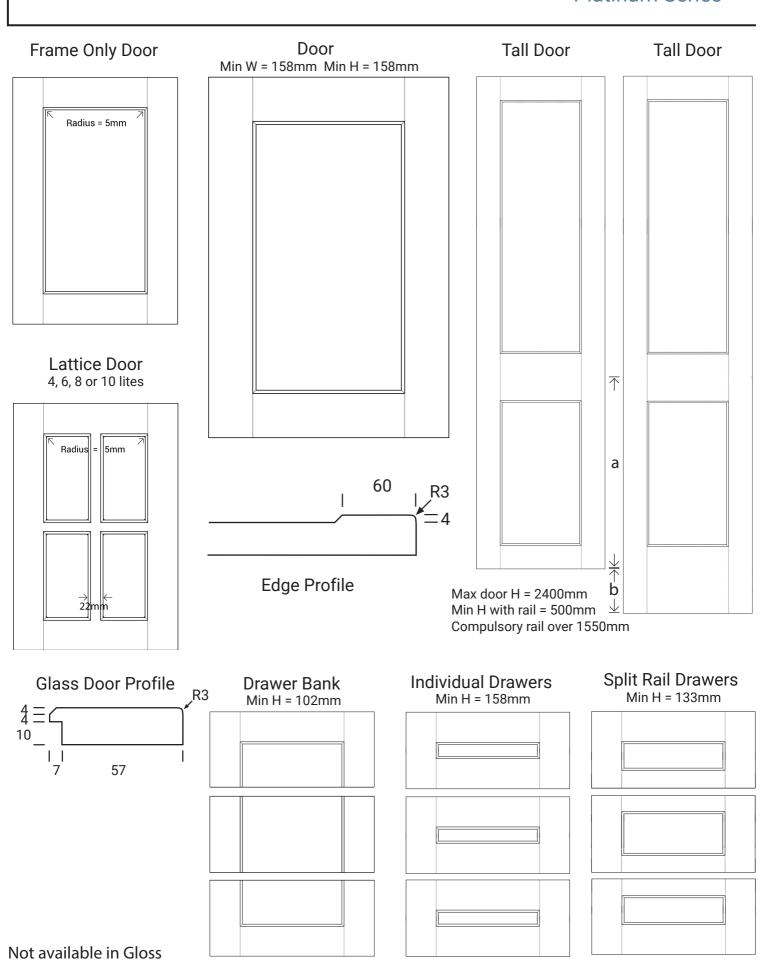

Frame Only Door

Lattice Door 4, 6, 8 or 10 lites

Door Min H = 50mm Min W = 50mm

Edge Profile

Tall Door

Max door H = 2400mm

Glass Door Profile

Drawer Bank Min H = 50mm

Individual Drawers
Min H = 50mm

Frame Only Door

**Lattice Door** 4, 6, 8 or 10 lites

Door

R6

Edge Profile

Tall Door

Max door H = 2400mm

Glass Door Profile

Drawer Bank Min H = 50mm

**Individual Drawers** Min H = 50mm

Frame Only Door

**Lattice Door** 4, 6, 8 or 10 lites

Door

Edge Profile

Tall Door

Max door H = 2400mm

Glass Door Profile

Drawer Bank

**Individual Drawers** 