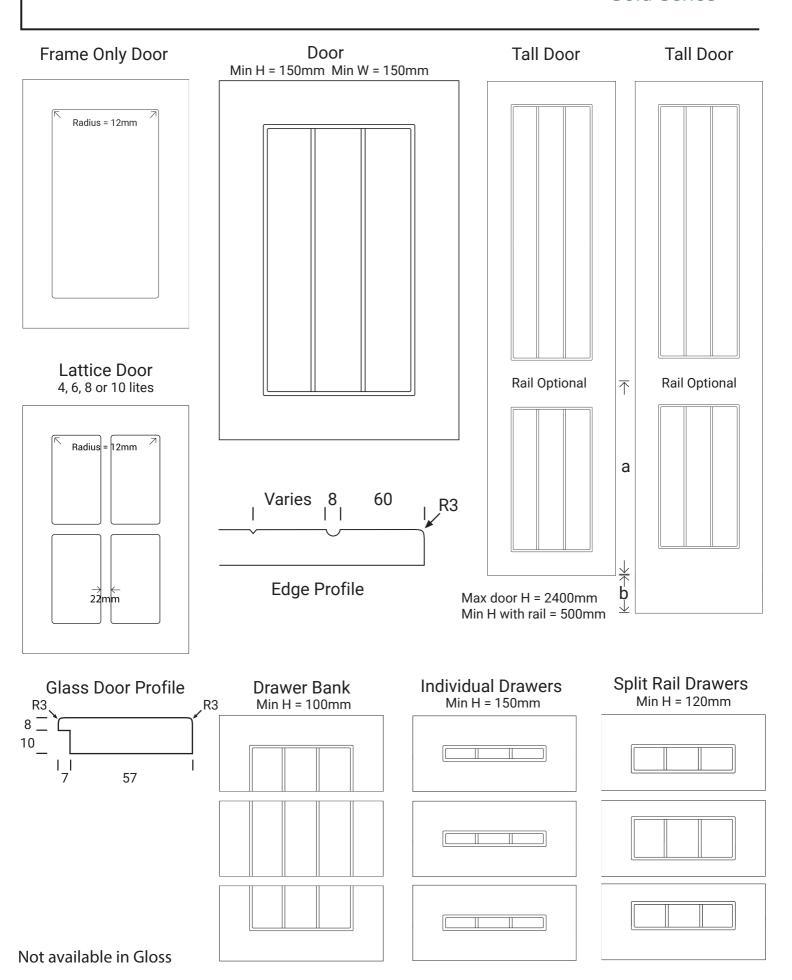

VERLEY

### Silver Series



WAKEFIELD

### Silver Series



# STIRLING

### Silver Series

Frame Only Door



Lattice Door 4, 6, 8 or 10 lites



Door



Equal Equal R3

Edge Profile

Tall Door





Glass Door Profile

Drawer Bank Min H = 100mm



**Individual Drawers** 



# **TYBURN**

### Silver Series

### Frame Only Door



Lattice Door 4, 6, 8 or 10 lites



Door
Min H = 100mm Min W = 100mm





Edge Profile

Tall Door



Max door H = 2400mm

Glass Door Profile



Drawer Bank



Individual Drawers



# MAIDSTONE

### Frame Only Door



Lattice Door 4, 6, 8 or 10 lites



Door Min H = 120mm Min W = 120mm





Edge Profile

Tall Door



Max door H = 2400mm

Glass Door Profile



Drawer Bank Min H = 100mm



# Individual Drawers



# LANGSDALE

**Gold Series** 





# **Gold Series**



### **Gold Series**



# LOCKHOLIV

### **Gold Series**



# RAVENSTONE

**Gold Series** 

**Tall Door** 





Lattice Door 4, 6, 8 or 10 lites



Door Min H = 190mm Min W = 190mm



50 7

Edge Profile

26

Tall Door





Max door H = 2400mm Min H with rail = 500mm



Glass Door Profile



Drawer Bank Min H = 100mm



Individual Drawers
Min H = 190mm



Split Rail Drawers
Min H = 160mm



# RAVENSTONE ARCH

**Gold Series** 





Lattice Door 4, 6, 8 or 10 lites



Door Min H = 190mm Min W = 190mm





50

Edge Profile

26

Tall Door



Tall Door



Glass Door Profile



Drawer Bank Min H = 100mm



Individual Drawers



Split Rail Drawers
Min H = 160mm







**TUDOR** 



# BAINBRIDGE



KENDAL



# KENDAL ARCH



# CHATEAU



# DERWENT



# DERWENT ARCH



# **ASHTON**



# CARLISLE