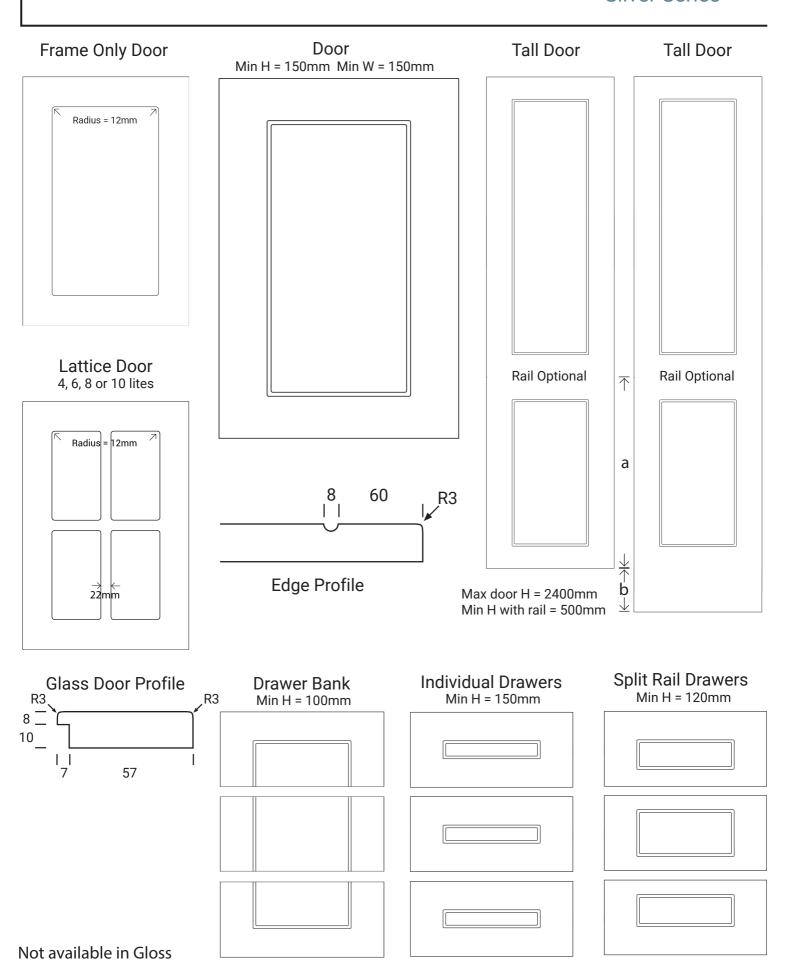

### Silver Series

WAKEFIELD

### Silver Series

Frame Only Door

Lattice Door 4, 6, 8 or 10 lites

Door

Equal Equal R3

Edge Profile

Tall Door

Glass Door Profile

Drawer Bank Min H = 100mm

**Individual Drawers** 