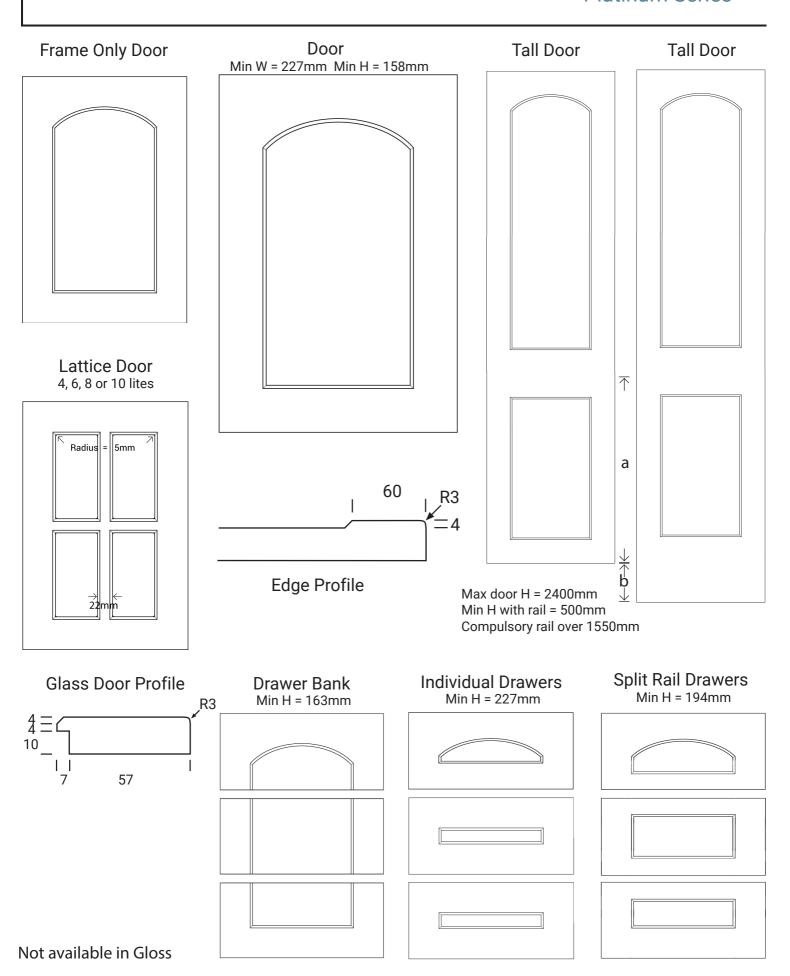

# RAVENSTONE

**Gold Series** 

**Tall Door** 

Lattice Door 4, 6, 8 or 10 lites

Door Min H = 190mm Min W = 190mm

50 7

Edge Profile

26

Tall Door

Max door H = 2400mm Min H with rail = 500mm

Glass Door Profile

Drawer Bank Min H = 100mm

Individual Drawers
Min H = 190mm

Split Rail Drawers
Min H = 160mm