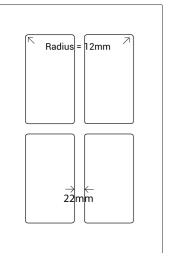

Frame Only Door

Lattice Door 4, 6, 8 or 10 lites

Door Min H = 50mm Min W = 50mm

Edge Profile

Tall Door

Max door H = 2400mm

Glass Door Profile

Drawer Bank Min H = 50mm

Individual Drawers
Min H = 50mm

Frame Only Door

**Lattice Door** 4, 6, 8 or 10 lites

Door

R6

Edge Profile

Tall Door

Max door H = 2400mm