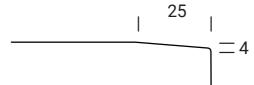

Frame Only Door

Lattice Door 4, 6, 8 or 10 lites

Door Min H = 50mm Min W = 50mm

Edge Profile

Tall Door

Max door H = 2400mm

Glass Door Profile

Drawer Bank Min H = 50mm

Individual Drawers
Min H = 50mm

Frame Only Door

**Lattice Door** 4, 6, 8 or 10 lites

Door

R6

Edge Profile

Tall Door

Max door H = 2400mm

Glass Door Profile

Drawer Bank Min H = 50mm

**Individual Drawers** Min H = 50mm

Frame Only Door

**Lattice Door** 4, 6, 8 or 10 lites

Door

Edge Profile

Tall Door

Max door H = 2400mm

Glass Door Profile

Drawer Bank

**Individual Drawers** 

### **Bronze Series**

Frame Only Door

Lattice Door 4, 6, 8 or 10 lites

Door

Edge Profile

Tall Door

Max door H = 2400mm

Glass Door Profile

# Individual Drawers

Frame Only Door

**Lattice Door** 4, 6, 8 or 10 lites

Door

Edge Profile

Tall Door

Max door H = 2400mm

Glass Door Profile

Drawer Bank Min H = 50mm

**Individual Drawers** Min H = 50mm

WAVERLEY