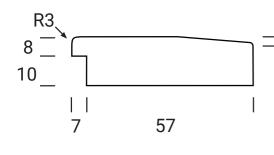

Frame Only Door

Lattice Door 4, 6, 8 or 10 lites

Door Min H = 50mm Min W = 50mm

Edge Profile

Tall Door

Max door H = 2400mm

Glass Door Profile

Drawer Bank Min H = 50mm

Individual Drawers
Min H = 50mm

Frame Only Door

**Lattice Door** 4, 6, 8 or 10 lites

Door

R6

Edge Profile

Tall Door

Max door H = 2400mm

Glass Door Profile

Drawer Bank Min H = 50mm

**Individual Drawers** Min H = 50mm

Frame Only Door

**Lattice Door** 4, 6, 8 or 10 lites

Door

Edge Profile

Tall Door

Max door H = 2400mm

Glass Door Profile

Drawer Bank

**Individual Drawers** 

### **Bronze Series**

Frame Only Door

Lattice Door 4, 6, 8 or 10 lites

Door

Edge Profile

Tall Door

Max door H = 2400mm

Glass Door Profile

# Individual Drawers

Frame Only Door

**Lattice Door** 4, 6, 8 or 10 lites

Door

Edge Profile

Tall Door

Max door H = 2400mm

Glass Door Profile

Drawer Bank Min H = 50mm

**Individual Drawers** Min H = 50mm

WAVERLEY