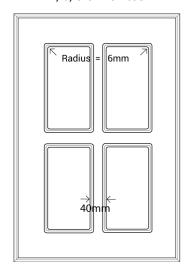

Individual Drawers
Min H = 50mm

Frame Only Door

**Lattice Door** 4, 6, 8 or 10 lites

Door

R6

Edge Profile

Tall Door

Max door H = 2400mm