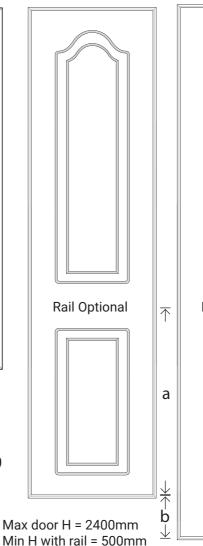

# RAVENSTONE

**Gold Series** 

**Tall Door** 

Lattice Door 4, 6, 8 or 10 lites

Door Min H = 190mm Min W = 190mm

50 7

Edge Profile

26

Tall Door

Max door H = 2400mm Min H with rail = 500mm

Glass Door Profile

Drawer Bank Min H = 100mm

Individual Drawers
Min H = 190mm

Split Rail Drawers
Min H = 160mm