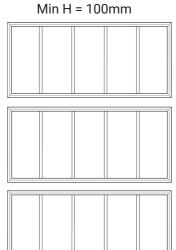

2400mm

Glass Door Profile



Drawer Bank Min H = 80mm



# Individual Drawers



Frame Only Door



**Lattice Door** 4, 6, 8 or 10 lites



Door



Edge Profile

Tall Door



Max door H = 2400mm

Glass Door Profile



Drawer Bank Min H = 50mm



**Individual Drawers** Min H = 50mm



WAVERLEY

### Silver Series



WAKEFIELD

### Silver Series



# STIRLING

### Silver Series

Frame Only Door



Lattice Door 4, 6, 8 or 10 lites



Door



Equal Equal R3

Edge Profile

Tall Door





Glass Door Profile

Drawer Bank Min H = 100mm



**Individual Drawers** 



# **TYBURN**

### Silver Series

### Frame Only Door



Lattice Door 4, 6, 8 or 10 lites



Door
Min H = 100mm Min W = 100mm





Edge Profile

Tall Door



Max door H = 2400mm

Glass Door Profile



Drawer Bank



Individual Drawers



# MAIDSTONE

### Frame Only Door



Lattice Door 4, 6, 8 or 10 lites



Door Min H = 120mm Min W = 120mm





Edge Profile

Tall Door



Max door H = 2400mm

Glass Door Profile



Drawer Bank Min H = 100mm



# Individual Drawers



# LANGSDALE

**Gold Series** 





# **Gold Series**



### **Gold Series**



# LOCKHOLIV

### **Gold Series**



# RAVENSTONE

**Gold Series** 

**Tall Door** 





Lattice Door 4, 6, 8 or 10 lites



Door Min H = 190mm Min W = 190mm



50 7

Edge Profile

26

Tall Door





Max door H = 2400mm Min H with rail = 500mm



Glass Door Profile



Drawer Bank Min H = 100mm



Individual Drawers
Min H = 190mm



Split Rail Drawers
Min H = 160mm



# RAVENSTONE ARCH

**Gold Series** 





Lattice Door 4, 6, 8 or 10 lites



Door Min H = 190mm Min W = 190mm





50