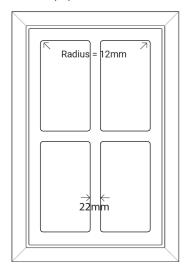

### Silver Series

Frame Only Door

Lattice Door 4, 6, 8 or 10 lites

Door

Equal Equal R3

Edge Profile

Tall Door

Glass Door Profile