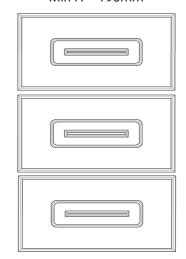

Individual Drawers
Min H = 50mm

Frame Only Door

**Lattice Door** 4, 6, 8 or 10 lites

Door

R6

Edge Profile

Tall Door

Max door H = 2400mm

Glass Door Profile

Drawer Bank Min H = 50mm

**Individual Drawers** Min H = 50mm

Frame Only Door

**Lattice Door** 4, 6, 8 or 10 lites

Door

Edge Profile

Tall Door

Max door H = 2400mm

Glass Door Profile

Drawer Bank

**Individual Drawers** 

# Individual Drawers

Frame Only Door

**Lattice Door** 4, 6, 8 or 10 lites

Door

Edge Profile

Tall Door

Max door H = 2400mm

Glass Door Profile

Drawer Bank Min H = 50mm

**Individual Drawers** Min H = 50mm

WAVERLEY