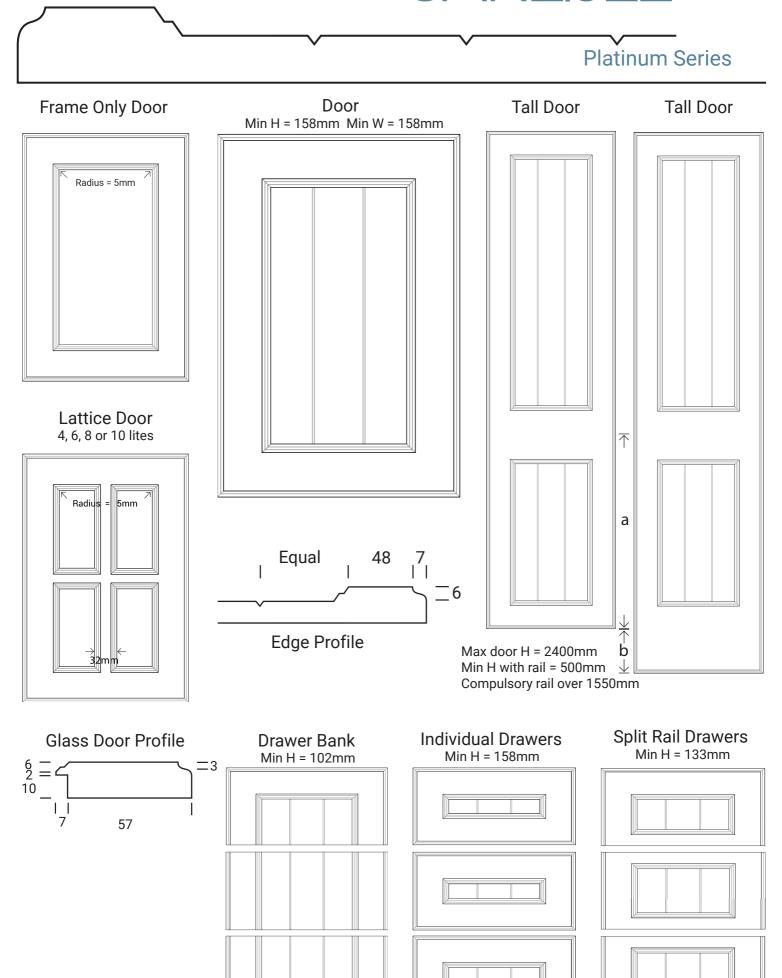

Frame Only Door

Lattice Door 4, 6, 8 or 10 lites

Door Min H = 50mm Min W = 50mm

Edge Profile

Tall Door

Max door H = 2400mm

Glass Door Profile

Drawer Bank Min H = 50mm

Individual Drawers
Min H = 50mm

Frame Only Door

**Lattice Door** 4, 6, 8 or 10 lites

Door

R6

Edge Profile

Tall Door

Max door H = 2400mm

Glass Door Profile

Drawer Bank Min H = 50mm

**Individual Drawers** Min H = 50mm

Frame Only Door

**Lattice Door** 4, 6, 8 or 10 lites

Door

Edge Profile

Tall Door

Max door H = 2400mm

Glass Door Profile

Drawer Bank

**Individual Drawers** 