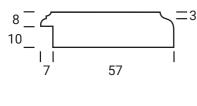

# RAVENSTONE

**Gold Series** 

**Tall Door** 

Lattice Door 4, 6, 8 or 10 lites

Door Min H = 190mm Min W = 190mm

50 7

Edge Profile

26

# RAVENSTONE ARCH

**Gold Series** 

Lattice Door 4, 6, 8 or 10 lites

Door Min H = 190mm Min W = 190mm

50

Edge Profile

26

Tall Door