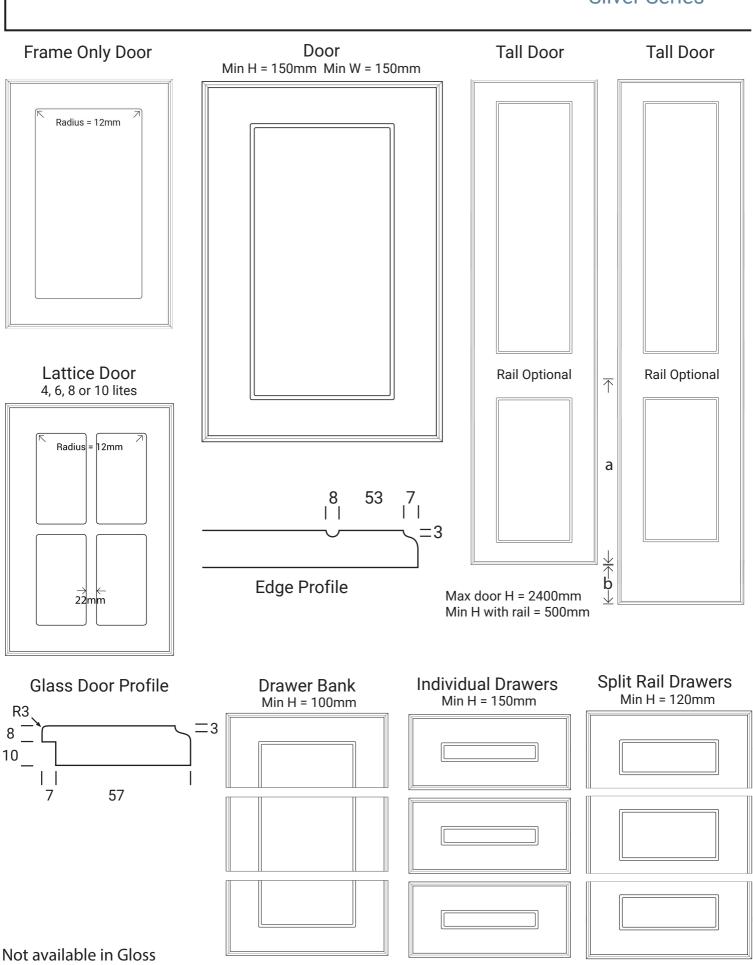

### Silver Series

WAKEFIELD

### Silver Series

Frame Only Door

Lattice Door 4, 6, 8 or 10 lites

Door

Equal Equal R3

Edge Profile

Tall Door

Glass Door Profile

Drawer Bank Min H = 100mm

**Individual Drawers** 