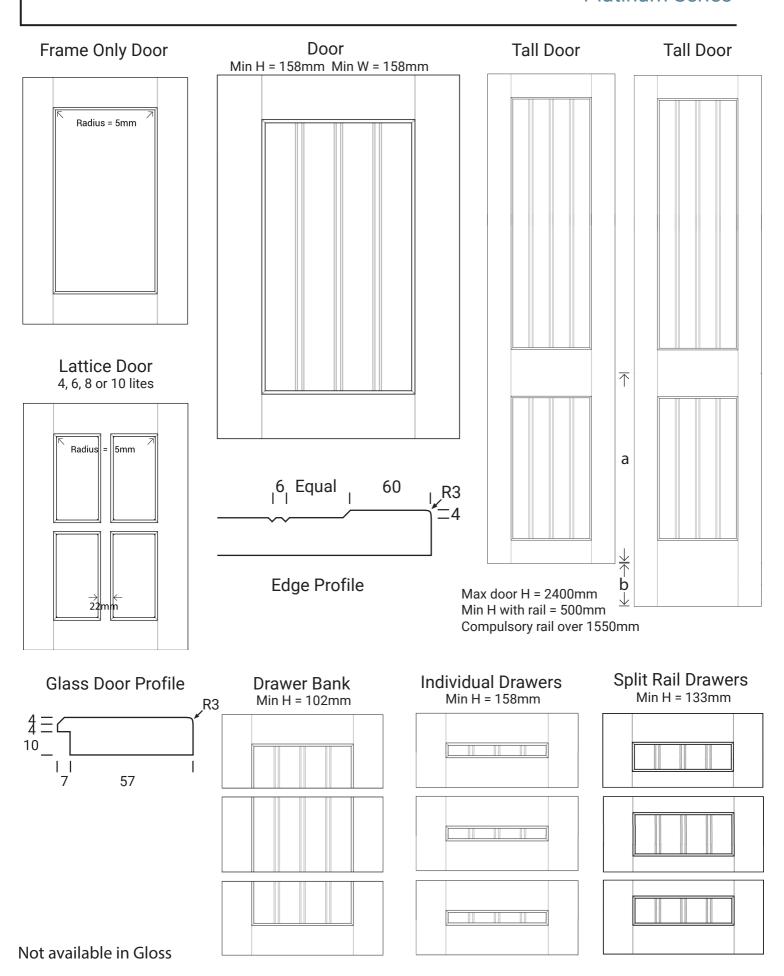

Frame Only Door

Lattice Door 4, 6, 8 or 10 lites

Door Min H = 50mm Min W = 50mm

Edge Profile

Tall Door

Max door H = 2400mm

Glass Door Profile

Drawer Bank Min H = 50mm