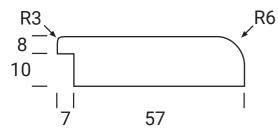

Individual Drawers
Min H = 50mm

Frame Only Door

**Lattice Door** 4, 6, 8 or 10 lites

Door

R6

Edge Profile

Tall Door

Max door H = 2400mm