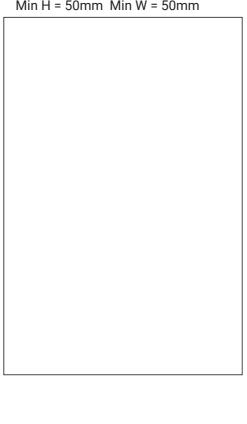

Frame Only Door

Lattice Door 4, 6, 8 or 10 lites

Door Min H = 50mm Min W = 50mm

Edge Profile

Tall Door

Max door H = 2400mm

Glass Door Profile

Drawer Bank Min H = 50mm