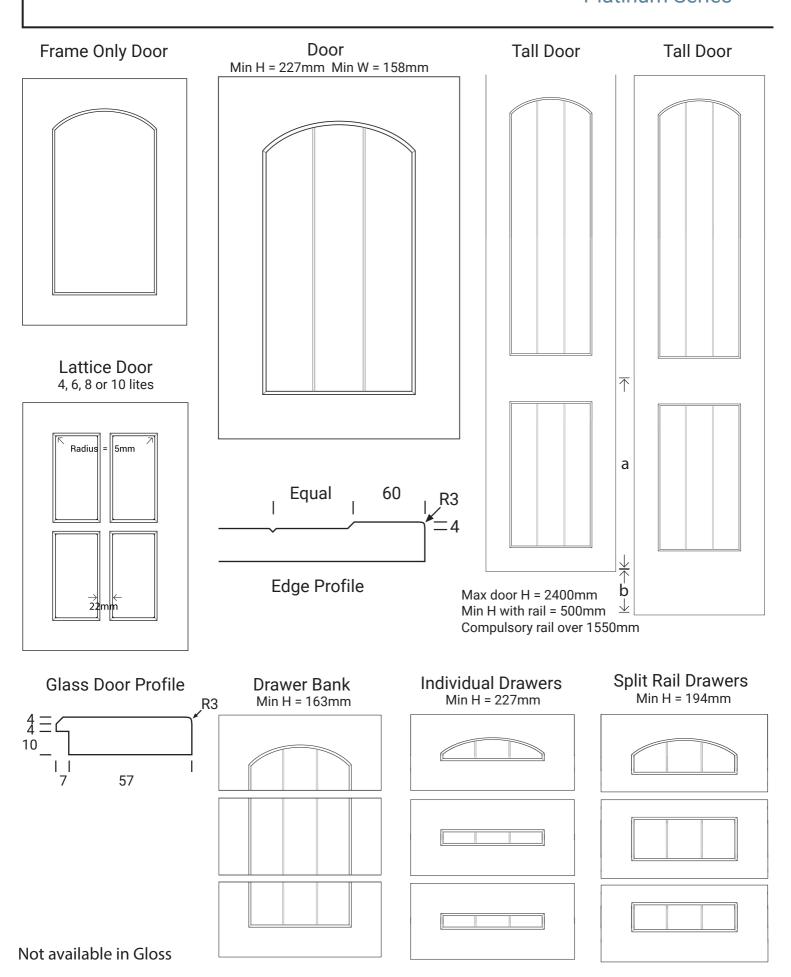

Frame Only Door

Lattice Door 4, 6, 8 or 10 lites

Door Min H = 50mm Min W = 50mm

Edge Profile

Tall Door

Max door H = 2400mm

Glass Door Profile

Drawer Bank Min H = 50mm