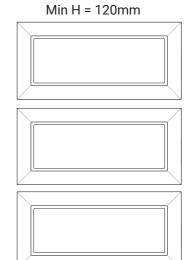

### Frame Only Door

Lattice Door 4, 6, 8 or 10 lites

Door Min H = 120mm Min W = 120mm

Edge Profile

Tall Door

Max door H = 2400mm

Glass Door Profile

Drawer Bank Min H = 100mm

# Individual Drawers