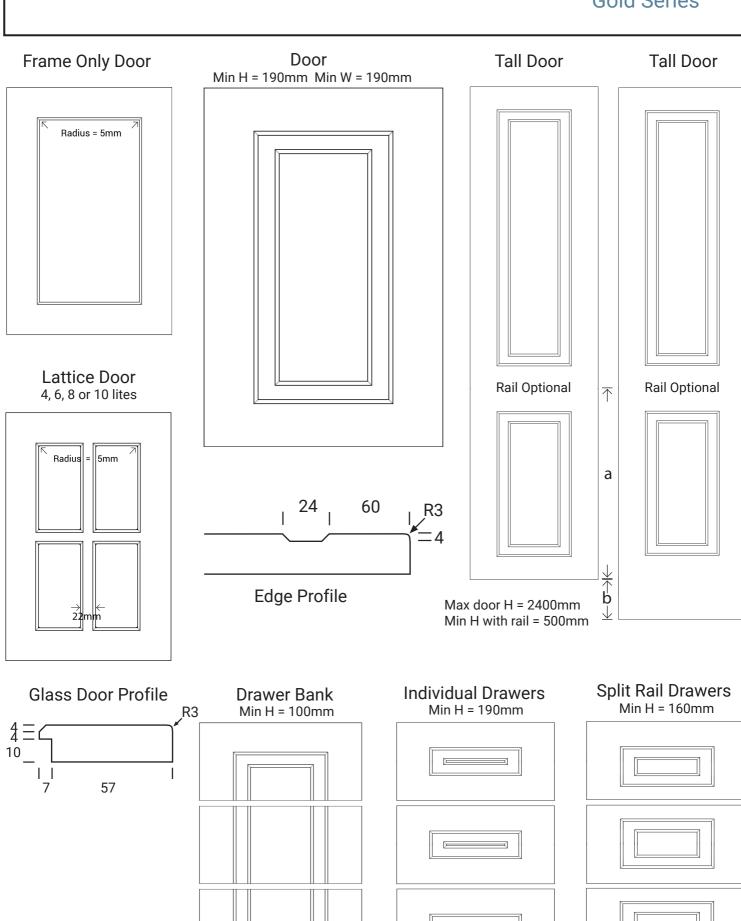

# RAVENSTONE

**Gold Series** 

**Tall Door** 

Lattice Door 4, 6, 8 or 10 lites

Door Min H = 190mm Min W = 190mm

50 7

Edge Profile

26

Tall Door

Max door H = 2400mm Min H with rail = 500mm

Glass Door Profile

Drawer Bank Min H = 100mm

Individual Drawers
Min H = 190mm

Split Rail Drawers
Min H = 160mm