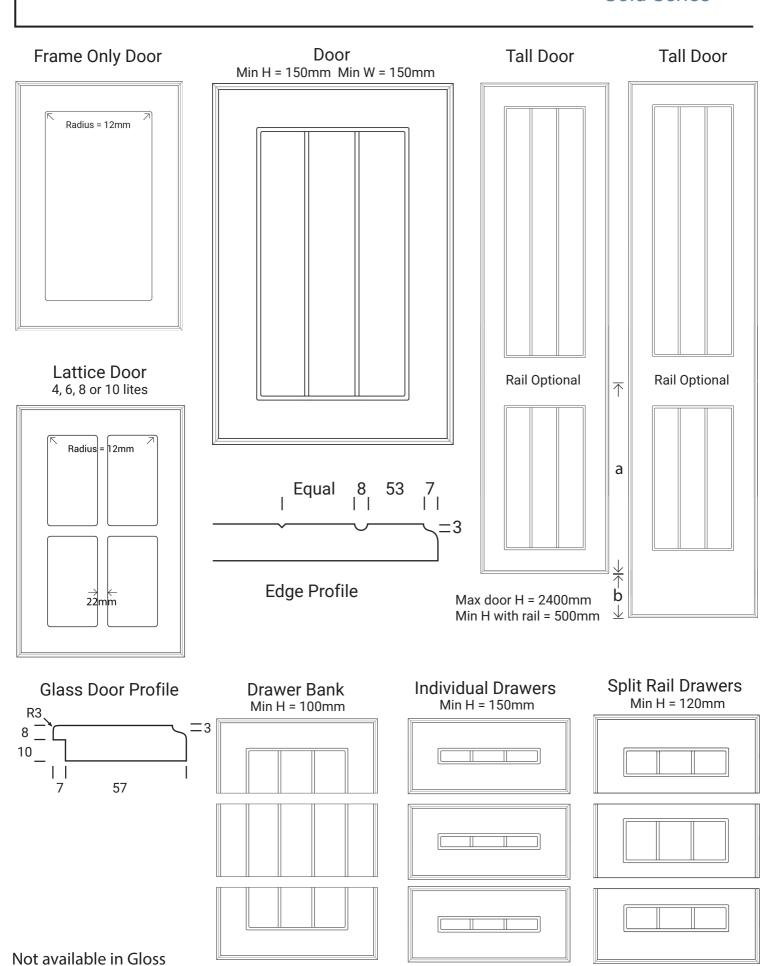

rs** Min H = 50mm



WAVERLEY

### Silver Series



WAKEFIELD

### Silver Series



# STIRLING

### Silver Series

Frame Only Door



Lattice Door 4, 6, 8 or 10 lites



Door



Equal Equal R3

Edge Profile

Tall Door





Glass Door Profile

Drawer Bank Min H = 100mm



**Individual Drawers** 



# **TYBURN**

### Silver Series

### Frame Only Door



Lattice Door 4, 6, 8 or 10 lites



Door
Min H = 100mm Min W = 100mm





Edge Profile

Tall Door



Max door H = 2400mm

Glass Door Profile



Drawer Bank



Individual Drawers



# MAIDSTONE

### Frame Only Door



Lattice Door 4, 6, 8 or 10 lites



Door Min H = 120mm Min W = 120mm





Edge Profile

Tall Door



Max door H = 2400mm

Glass Door Profile



Drawer Bank Min H = 100mm



# Individual Drawers



# LANGSDALE

**Gold Series** 





# **Gold Series**



### **Gold Series**



# LOCKHOLIV

### **Gold Series**



# RAVENSTONE

**Gold Series** 

**Tall Door** 





Lattice Door 4, 6, 8 or 10 lites



Door Min H = 190mm Min W = 190mm



50 7

Edge Profile

26

Tall Door





Max door H = 2400mm Min H with rail = 500mm



Glass Door Profile



Drawer Bank Min H = 100mm



Individual Drawers
Min H = 190mm



Split Rail Drawers
Min H = 160mm



# RAVENSTONE ARCH

**Gold Series** 





Lattice Door 4, 6, 8 or 10 lites



Door Min H = 190mm Min W = 190mm





50

Edge Profile

26

Tall Door



Tall Door



Glass Door Profile



Drawer Bank Min H = 100mm



Individual Drawers



Split Rail Drawers
Min H = 160mm







**TUDOR** 



# BAINBRIDGE



KENDAL



# KENDAL ARCH



# CHATEAU



# DERWENT



# DERWENT ARCH



# **AS