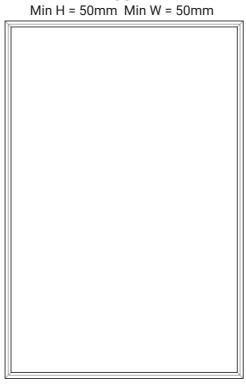

Frame Only Door

Lattice Door 4, 6, 8 or 10 lites

Door Min H = 50mm Min W = 50mm

Edge Profile

Tall Door

Max door H = 2400mm

Glass Door Profile

Drawer Bank Min H = 50mm

Individual Drawers
Min H = 50mm

Frame Only Door

**Lattice Door** 4, 6, 8 or 10 lites

Door

R6

Edge Profile

Tall Door

Max door H = 2400mm