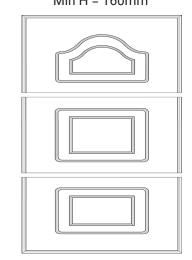

# RAVENSTONE ARCH

**Gold Series** 

Lattice Door 4, 6, 8 or 10 lites

Door Min H = 190mm Min W = 190mm

50

Edge Profile

26

Tall Door

Tall Door

Glass Door Profile

Drawer Bank Min H = 100mm

Individual Drawers

Split Rail Drawers
Min H = 160mm

**TUDOR** 