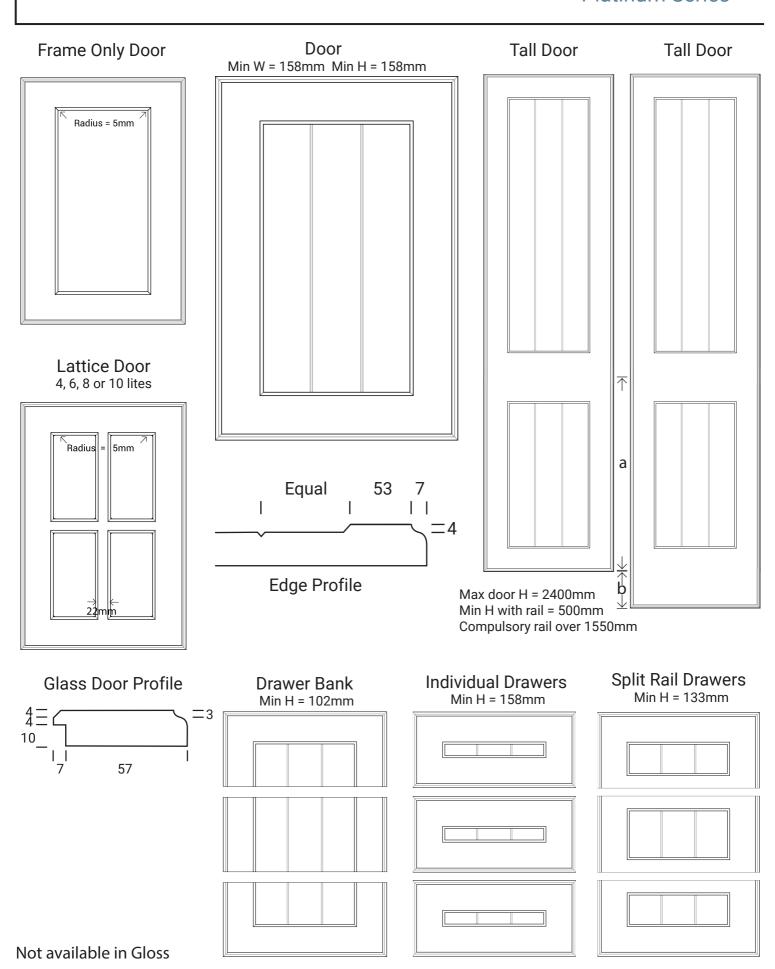

Frame Only Door

Lattice Door 4, 6, 8 or 10 lites

Door Min H = 50mm Min W = 50mm

Edge Profile

Tall Door

Max door H = 2400mm

Glass Door Profile

Drawer Bank Min H = 50mm

Individual Drawers
Min H = 50mm

Frame Only Door

**Lattice Door** 4, 6, 8 or 10 lites

Door

R6

Edge Profile

Tall Door

Max door H = 2400mm

Glass Door Profile

Drawer Bank Min H = 50mm

**Individual Drawers** Min H = 50mm

Frame Only Door

**Lattice Door** 4, 6, 8 or 10 lites

Door

Edge Profile

Tall Door

Max door H = 2400mm

Glass Door Profile

Drawer Bank

**Individual Drawers** 