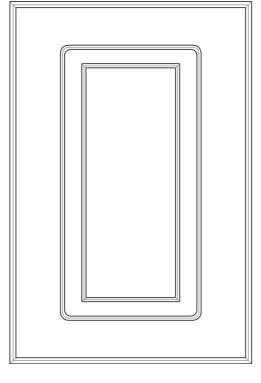

Frame Only Door

Lattice Door 4, 6, 8 or 10 lites

Door Min H = 50mm Min W = 50mm

Edge Profile

Tall Door

Max door H = 2400mm

Glass Door Profile

Drawer Bank Min H = 50mm

Glass Door Profile

Drawer Bank Min H = 50mm

**Individual Drawers** Min H = 50mm

Frame Only Door

**Lattice Door** 4, 6, 8 or 10 lites

Door

Edge Profile

Tall Door