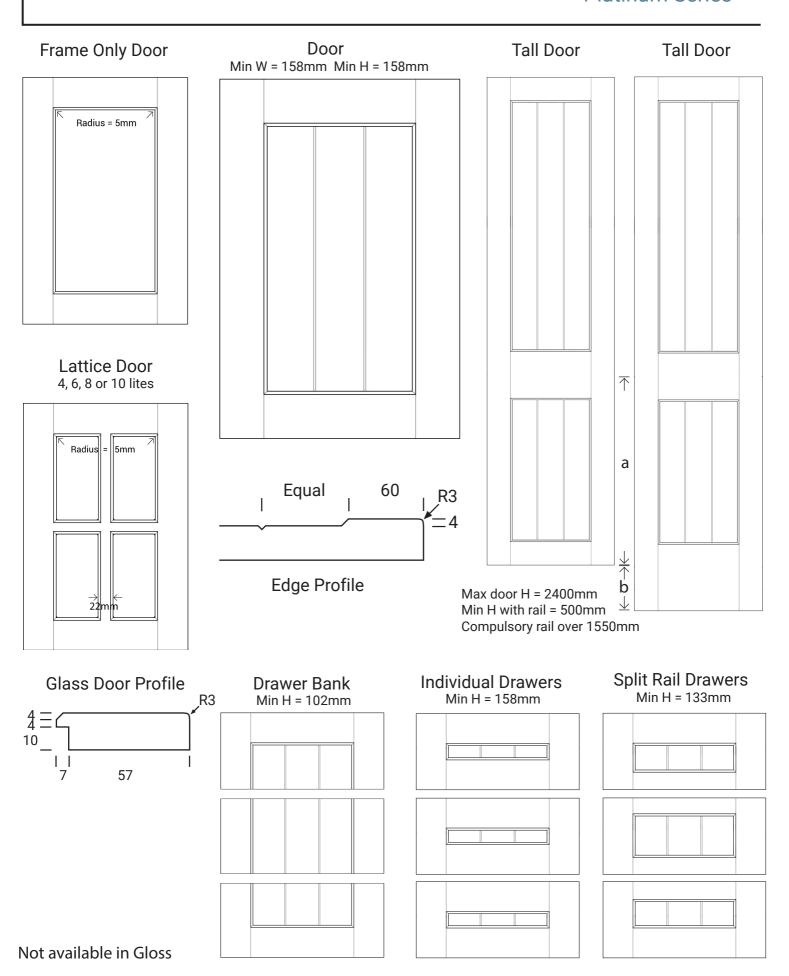

Frame Only Door

Lattice Door 4, 6, 8 or 10 lites

Door Min H = 50mm Min W = 50mm

Edge Profile

Tall Door

Max door H = 2400mm

Glass Door Profile

Drawer Bank Min H = 50mm

Individual Drawers
Min H = 50mm

Frame Only Door

**Lattice Door** 4, 6, 8 or 10 lites

Door

R6

Edge Profile

Tall Door

Max door H = 2400mm

Glass Door Profile

Drawer Bank Min H = 50mm

**Individual Drawers** Min H = 50mm

Frame Only Door

**Lattice Door** 4, 6, 8 or 10 lites

Door

Edge Profile

Tall Door

Max door H = 2400mm

Glass Door Profile

Drawer Bank

**Individual Drawers** 