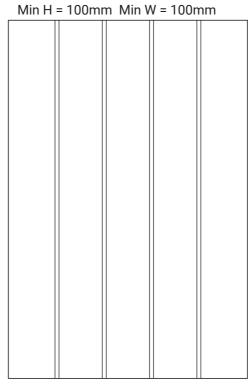

### Frame Only Door

Lattice Door 4, 6, 8 or 10 lites

Door
Min H = 100mm Min W = 100mm

Edge Profile

Tall Door

Max door H = 2400mm

Glass Door Profile

Drawer Bank

### Frame Only Door

Lattice Door 4, 6, 8 or 10 lites

Door Min H = 120mm Min W = 120mm

Edge Profile

Tall Door

Max door H = 2400mm

Glass Door Profile

Drawer Bank Min H = 100mm