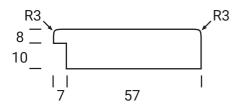

# RAVENSTONE

**Gold Series** 

**Tall Door** 

Lattice Door 4, 6, 8 or 10 lites

Door Min H = 190mm Min W = 190mm

50 7

Edge Profile

26