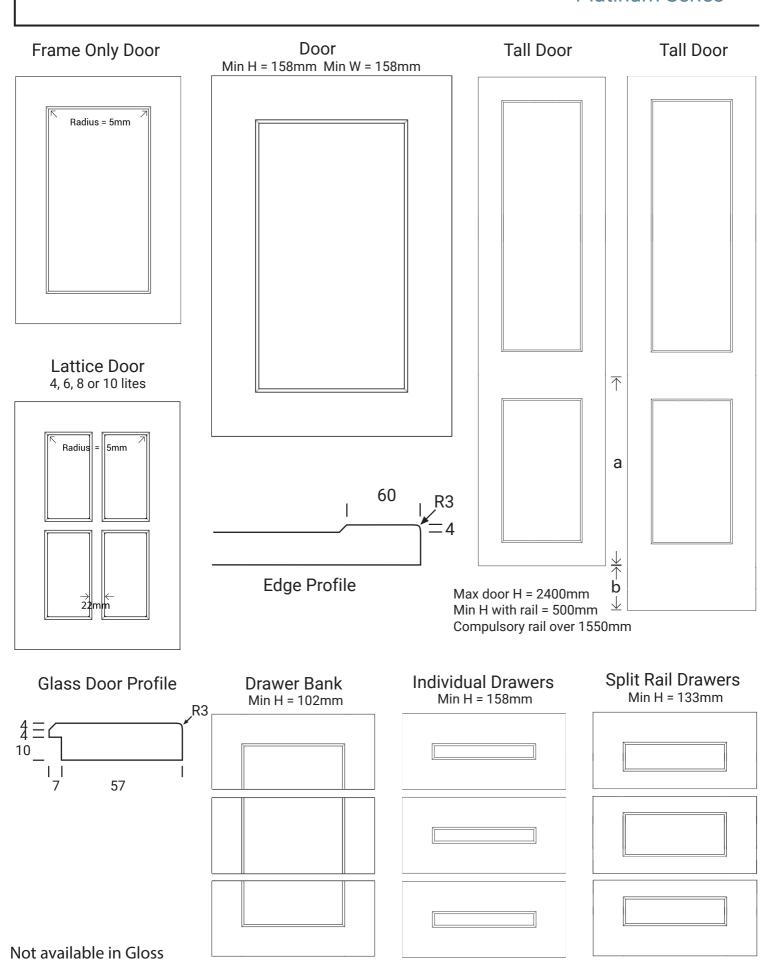

Frame Only Door

Lattice Door 4, 6, 8 or 10 lites

Door Min H = 50mm Min W = 50mm

Edge Profile

Tall Door

Max door H = 2400mm

Glass Door Profile

Drawer Bank Min H = 50mm

Individual Drawers
Min H = 50mm

Frame Only Door

**Lattice Door** 4, 6, 8 or 10 lites

Door

R6

Edge Profile

Tall Door

Max door H = 2400mm

Glass Door Profile

Drawer Bank Min H = 50mm

**Individual Drawers** Min H = 50mm

Frame Only Door

**Lattice Door** 4, 6, 8 or 10 lites

Door

Edge Profile

Tall Door

Max door H = 2400mm

Glass Door Profile

Drawer Bank

**Individual Drawers** 