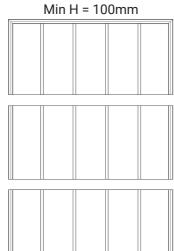

l Door



Max door H = 2400mm

Glass Door Profile



Drawer Bank Min H = 80mm



# Individual Drawers



Frame Only Door



**Lattice Door** 4, 6, 8 or 10 lites



Door



Edge Profile

Tall Door



Max door H = 2400mm

Glass Door Profile



Drawer Bank Min H = 50mm



**Individual Drawers** Min H = 50mm



WAVERLEY

### Silver Series



WAKEFIELD

### Silver Series



# STIRLING

### Silver Series

Frame Only Door



Lattice Door 4, 6, 8 or 10 lites



Door



Equal Equal R3

Edge Profile

Tall Door





Glass Door Profile

Drawer Bank Min H = 100mm



**Individual Drawers** 



# **TYBURN**

### Silver Series

### Frame Only Door



Lattice Door 4, 6, 8 or 10 lites



Door
Min H = 100mm Min W = 100mm





Edge Profile

Tall Door



Max door H = 2400mm

Glass Door Profile



Drawer Bank



Individual Drawers



# MAIDSTONE

### Frame Only Door



Lattice Door 4, 6, 8 or 10 lites



Door Min H = 120mm Min W = 120mm





Edge Profile

Tall Door



Max door H = 2400mm

Glass Door Profile



Drawer Bank Min H = 100mm



# Individual Drawers



# LANGSDALE

**Gold Series** 





# **Gold Series**



### **Gold Series**



# LOCKHOLIV

### **Gold Series**



# RAVENSTONE

**Gold Series** 

**Tall Door** 





Lattice Door 4, 6, 8 or 10 lites



Door Min H = 190mm Min W = 190mm



50 7

Edge Profile

26

Tall Door





Max door H = 2400mm Min H with rail = 500mm



Glass Door Profile



Drawer Bank Min H = 100mm



Individual Drawers
Min H = 190mm



Split Rail Drawers
Min H = 160mm



# RAVENSTONE ARCH

**Gold Series** 





Lattice Door 4, 6, 8 or 10 lites



Door Min H = 190mm