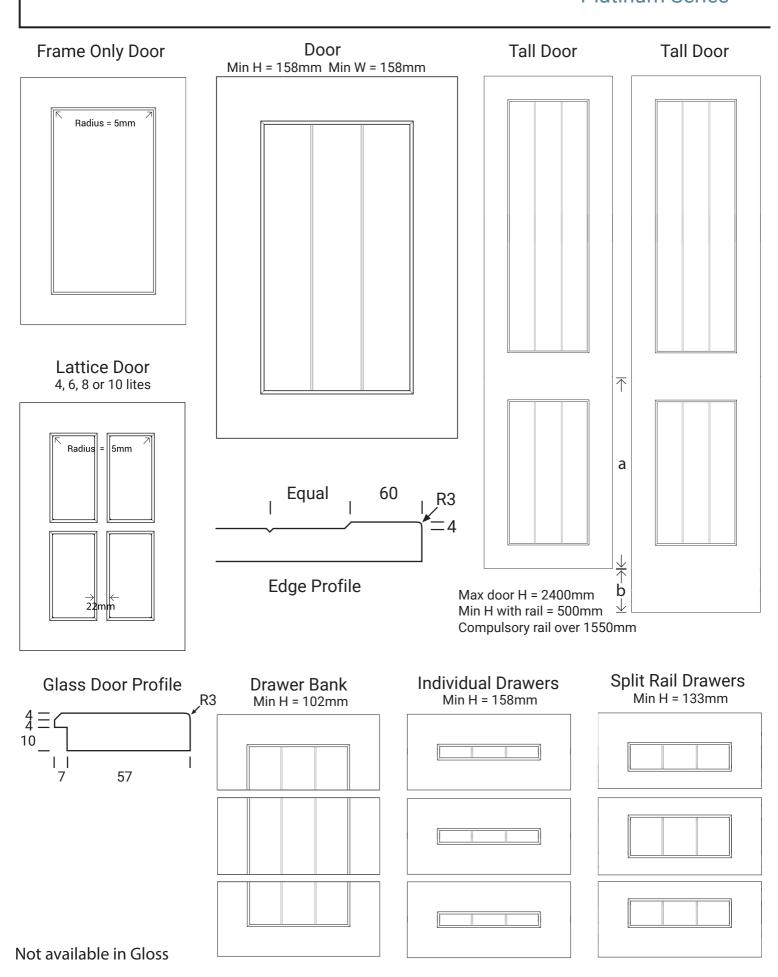

Frame Only Door

Lattice Door 4, 6, 8 or 10 lites

Door Min H = 50mm Min W = 50mm

Edge Profile

Tall Door

Max door H = 2400mm

Glass Door Profile

Drawer Bank Min H = 50mm