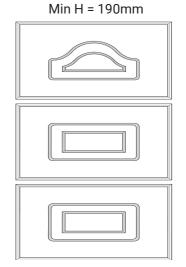

# RAVENSTONE

**Gold Series** 

**Tall Door** 

Lattice Door 4, 6, 8 or 10 lites

Door Min H = 190mm Min W = 190mm

50 7

Edge Profile

26

Tall Door

Max door H = 2400mm Min H with rail = 500mm

Glass Door Profile

Drawer Bank Min H = 100mm

Individual Drawers
Min H = 190mm

Split Rail Drawers
Min H = 160mm