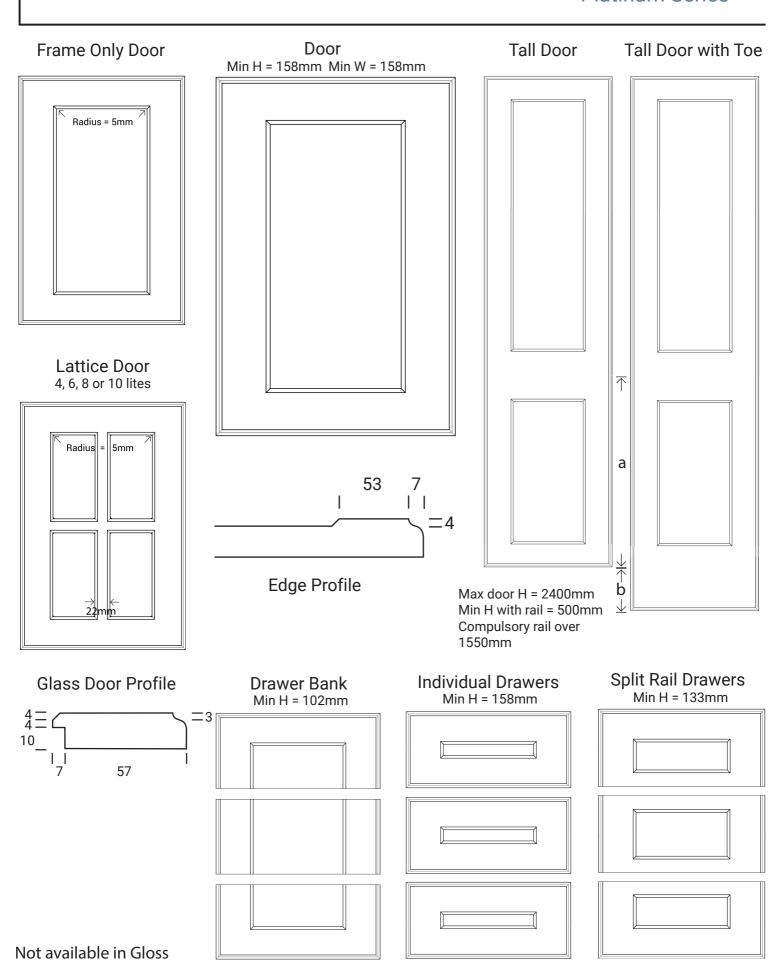

Frame Only Door

Lattice Door 4, 6, 8 or 10 lites

Door Min H = 50mm Min W = 50mm

Edge Profile

Tall Door

Max door H = 2400mm

Glass Door Profile

Drawer Bank Min H = 50mm

Individual Drawers
Min H = 50mm

Frame Only Door

**Lattice Door** 4, 6, 8 or 10 lites

Door

R6

Edge Profile

Tall Door

Max door H = 2400mm

Glass Door Profile

Drawer Bank Min H = 50mm

**Individual Drawers** Min H = 50mm

Frame Only Door

**Lattice Door** 4, 6, 8 or 10 lites

Door

Edge Profile

Tall Door

Max door H = 2400mm

Glass Door Profile

Drawer Bank

**Individual Drawers** 