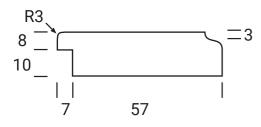

Frame Only Door

Lattice Door 4, 6, 8 or 10 lites

Door Min H = 50mm Min W = 50mm

Edge Profile

Tall Door

Max door H = 2400mm

Glass Door Profile

Drawer Bank Min H = 50mm