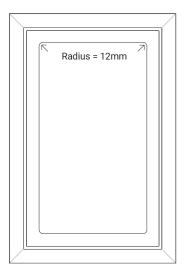

### Silver Series

Frame Only Door

Lattice Door 4, 6, 8 or 10 lites

Door

Equal Equal R3

Edge Profile

Tall Door

Glass Door Profile