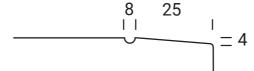

### Frame Only Door

Lattice Door 4, 6, 8 or 10 lites

Door Min H = 120mm Min W = 120mm

Edge Profile

Tall Door

Max door H = 2400mm

Glass Door Profile

Drawer Bank Min H = 100mm