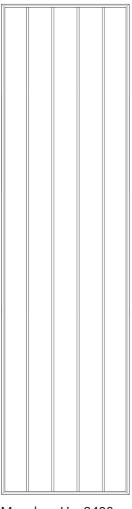

### Frame Only Door

Lattice Door 4, 6, 8 or 10 lites

Door
Min H = 100mm Min W = 100mm

Edge Profile

Tall Door

Max door H = 2400mm

Glass Door Profile

Drawer Bank