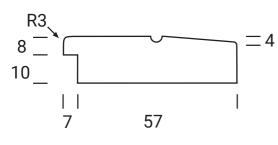

### Frame Only Door

Lattice Door 4, 6, 8 or 10 lites

Door Min H = 120mm Min W = 120mm

Edge Profile

Tall Door

Max door H = 2400mm

Glass Door Profile

Drawer Bank Min H = 100mm