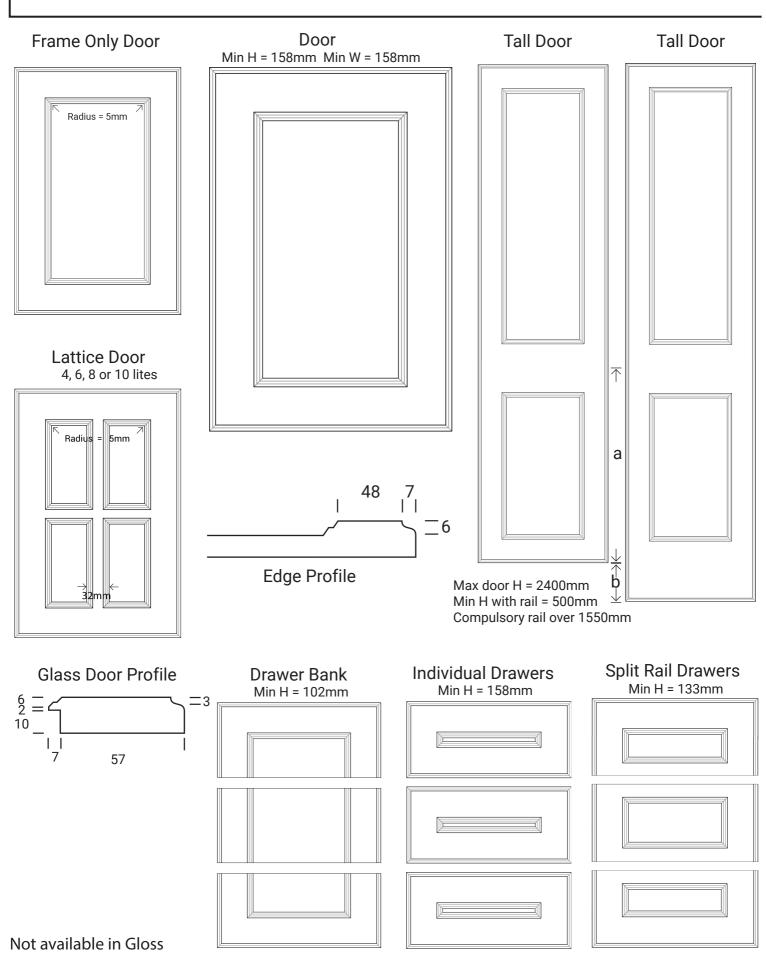

Frame Only Door

Lattice Door 4, 6, 8 or 10 lites

Door Min H = 50mm Min W = 50mm

Edge Profile

Tall Door

Max door H = 2400mm

Glass Door Profile

Drawer Bank Min H = 50mm

Individual Drawers
Min H = 50mm

Frame Only Door

**Lattice Door** 4, 6, 8 or 10 lites

Door

R6

Edge Profile

Tall Door

Max door H = 2400mm

Glass Door Profile

Drawer Bank Min H = 50mm

**Individual Drawers** Min H = 50mm

Frame Only Door

**Lattice Door** 4, 6, 8 or 10 lites

Door

Edge Profile

Tall Door

Max door H = 2400mm

Glass Door Profile

Drawer Bank

**Individual Drawers** 