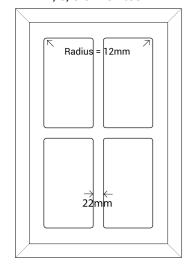

Frame Only Door

Lattice Door 4, 6, 8 or 10 lites

Door Min H = 50mm Min W = 50mm

Edge Profile

Tall Door

Max door H = 2400mm

Glass Door Profile

Drawer Bank Min H = 50mm

Individual Drawers
Min H = 50mm

Frame Only Door

**Lattice Door** 4, 6, 8 or 10 lites

Door

R6

Edge Profile

Tall Door

Max door H = 2400mm

Glass Door Profile

Drawer Bank Min H = 50mm

**Individual Drawers** Min H = 50mm

Frame Only Door

**Lattice Door** 4, 6, 8 or 10 lites

Door

Edge Profile

Tall Door