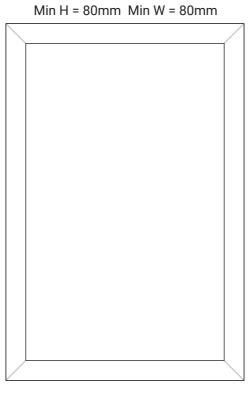

Frame Only Door



Lattice Door 4, 6, 8 or 10 lites



Door Min H = 50mm Min W = 50mm



Edge Profile

Tall Door

Max door H = 2400mm

Glass Door Profile



Drawer Bank Min H = 50mm



Individual Drawers
Min H = 50mm



Frame Only Door



**Lattice Door** 4, 6, 8 or 10 lites



Door



R6

Edge Profile

Tall Door

Max door H = 2400mm

Glass Door Profile



Drawer Bank Min H = 50mm



**Individual Drawers** Min H = 50mm



Frame Only Door



**Lattice Door** 4, 6, 8 or 10 lites



Door



Edge Profile

Tall Door



Max door H = 2400mm

Glass Door Profile



Drawer Bank



**Individual Drawers** 



# FOXHILL

### **Bronze Series**

Frame Only Door



Lattice Door 4, 6, 8 or 10 lites



Door





Edge Profile

Tall Door



Max door H = 2400mm

Glass Door Profile



Drawer Bank Min H = 80mm



# Individual Drawers



Frame Only Door



**Lattice Door** 4, 6, 8 or 10 lites



Door



Edge Profile

Tall Door



Max door H = 2400mm

Glass Door Profile



Drawer Bank Min H = 50mm



**Individual Drawers** Min H = 50mm



WAVERLEY

### Silver Series



WAKEFIELD

### Silver Series



# STIRLING

### Silver Series

Frame Only Door



Lattice Door 4, 6, 8 or 10 lites



Door



Equal Equal R3

Edge Profile

Tall Door





Glass Door Profile

Drawer Bank Min H = 100mm



**Individual Drawers** 



# **TYBURN**

### Silver Series

### Frame Only Door



Lattice Door 4, 6, 8 or 10 lites



Door
Min H = 100mm Min W = 100mm





Edge Profile

Tall Door



Max door H = 2400mm

Glass Door Pro