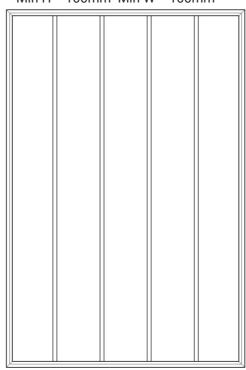

### Frame Only Door

Lattice Door 4, 6, 8 or 10 lites

Door
Min H = 100mm Min W = 100mm

Edge Profile

Tall Door

Max door H = 2400mm

Glass Door Profile

Drawer Bank