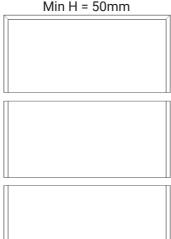

Frame Only Door

Lattice Door 4, 6, 8 or 10 lites

Door Min H = 50mm Min W = 50mm

Edge Profile

Tall Door

Max door H = 2400mm

Glass Door Profile

Drawer Bank Min H = 50mm