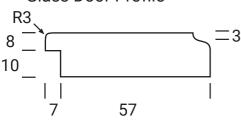

### Silver Series

Frame Only Door

Lattice Door 4, 6, 8 or 10 lites

Door

Equal Equal R3

Edge Profile

Tall Door

Glass Door Profile