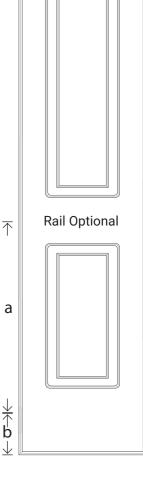

Tall Door

Max door H = 2400mm Min H with rail = 500mm

Glass Door Profile

Drawer Bank Min H = 100mm

Individual Drawers
Min H = 190mm

Split Rail Drawers
Min H = 160mm