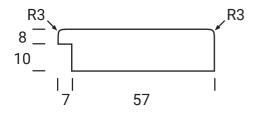

# RAVENSTONE

**Gold Series** 

**Tall Door** 

Lattice Door 4, 6, 8 or 10 lites

Door Min H = 190mm Min W = 190mm

50 7

Edge Profile

26

# RAVENSTONE ARCH

**Gold Series** 

Lattice Door 4, 6, 8 or 10 lites

Door Min H = 190mm Min W = 190mm

50

Edge Profile

26

Tall Door