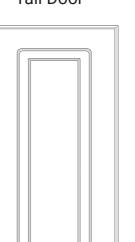

Frame Only Door

Lattice Door 4, 6, 8 or 10 lites

Door Min H = 50mm Min W = 50mm

Edge Profile

Tall Door

Max door H = 2400mm

Glass Door Profile

Drawer Bank Min H = 50mm

Max door H = 2400mm

Glass Door Profile

Drawer Bank

**Individual Drawers** 