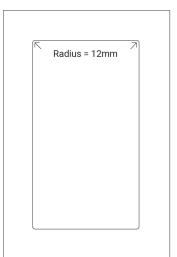

Frame Only Door

Lattice Door 4, 6, 8 or 10 lites

Door Min H = 50mm Min W = 50mm

Edge Profile

Tall Door

Max door H = 2400mm

Glass Door Profile

Drawer Bank Min H = 50mm