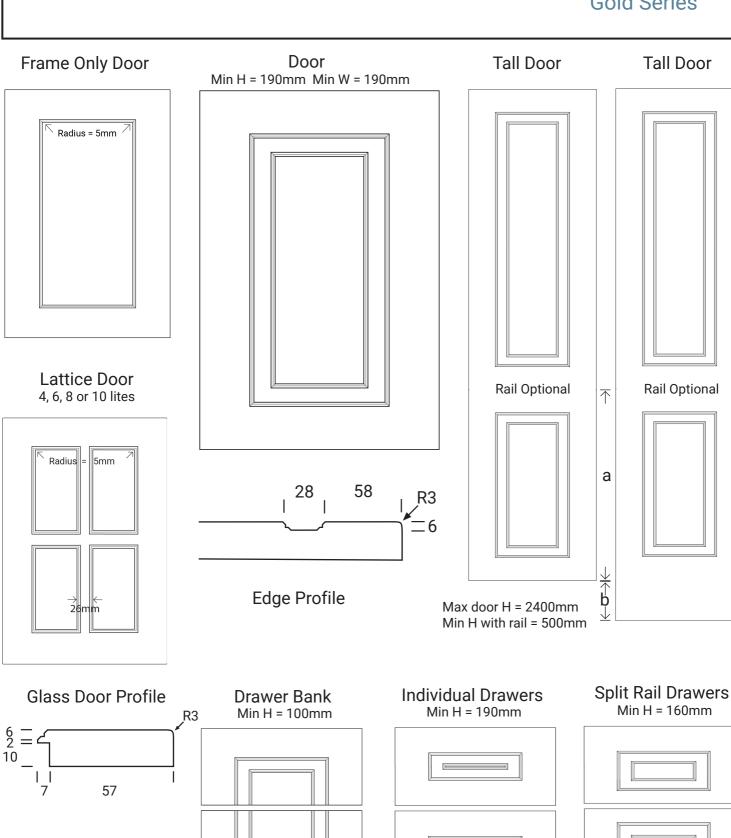

# RAVENSTONE

**Gold Series** 

**Tall Door** 

Lattice Door 4, 6, 8 or 10 lites

Door Min H = 190mm Min W = 190mm

50 7

Edge Profile

26

Tall Door

Max door H = 2400mm Min H with rail = 500mm

Glass Door Profile

Drawer Bank Min H = 100mm

Individual Drawers
Min H = 190mm

Split Rail Drawers
Min H = 160mm