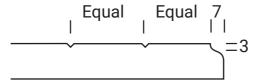

### Silver Series

Frame Only Door

Lattice Door 4, 6, 8 or 10 lites

Door

Equal Equal R3

Edge Profile

Tall Door

Glass Door Profile