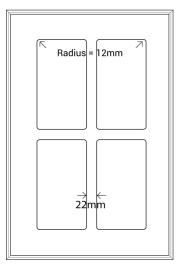

Frame Only Door

Lattice Door 4, 6, 8 or 10 lites

Door Min H = 50mm Min W = 50mm

Edge Profile

Tall Door

Max door H = 2400mm

Glass Door Profile

Drawer Bank Min H = 50mm