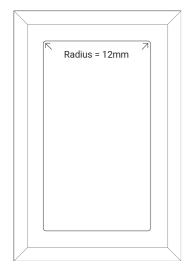

Frame Only Door

Lattice Door 4, 6, 8 or 10 lites

Door Min H = 50mm Min W = 50mm

Edge Profile

Tall Door

Max door H = 2400mm

Glass Door Profile

Drawer Bank Min H = 50mm

Individual Drawers
Min H = 50mm

Frame Only Door

**Lattice Door** 4, 6, 8 or 10 lites

Door

R6

Edge Profile

Tall Door

Max door H = 2400mm

Glass Door Profile

Drawer Bank Min H = 50mm

**Individual Drawers** Min H = 50mm

Frame Only Door

**Lattice Door** 4, 6, 8 or 10 lites

Door

Edge Profile

Tall Door